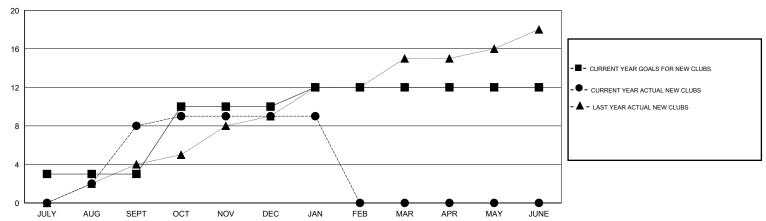

### GOALS AND ACTUAL NEW CLUBS CUMULATIVE

# LOCATION INDIA

| ЛΤ |  |
|----|--|

|                       |                  | Clubs     |                  |                       |               |                    | Members                             |                    |                  |
|-----------------------|------------------|-----------|------------------|-----------------------|---------------|--------------------|-------------------------------------|--------------------|------------------|
| RESULTS FOR 2015-2016 |                  |           |                  | RESULTS FOR 2015-2016 |               |                    |                                     |                    |                  |
| QUARTER               | NEW CLUB<br>GOAL | NEW CLUBS | DROPPED<br>CLUBS | NET<br>GAIN/LOSS      | QUARTER       | NEW MEMBER<br>GOAL | CHARTER AND<br>NEW MEMBERS<br>ADDED | DROPPED<br>MEMBERS | NET<br>GAIN/LOSS |
| JULY/AUG/SEPT         | 3                | 8         | 0                | 8                     | JULY/AUG/SEPT | 100                | 393                                 | 572                | -179             |
| OCT/NOV/DEC           | 7                | 1         | 6                | -5                    | OCT/NOV/DEC   | 320                | 187                                 | 335                | -148             |
| JAN/FEB/MAR           | 2                | 0         | 4                | -4                    | JAN/FEB/MAR   | 340                | 364                                 | 155                | 209              |
| APR/MAY/JUNE          | 0                | 0         | 0                | 0                     | APR/MAY/JUNE  | -160               | 0                                   | 0                  | 0                |