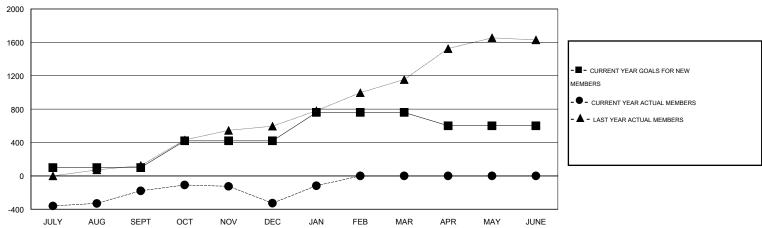

### GOALS AND ACTUAL MEMBERS CUMULATIVE

| DROPPED CLUBS: 10 |       | 122 CLUBS OF 161 ADDED 1 OR MORE NEW MEMBERS | GENDER DISTRIBUTION   |                |       |
|-------------------|-------|----------------------------------------------|-----------------------|----------------|-------|
|                   |       |                                              | MALE                  | 5,056 (78.66%) |       |
|                   |       |                                              | FEMALE                | 1,372 (21.34%) |       |
| DROPPED MEMBERS   |       |                                              |                       |                |       |
| DECEASED          | 12    | OLIOK HEDE EOD HEALTH                        |                       |                |       |
| CLUB CANCELLED    | 242   | CLICK HERE FOR HEALTH ASSESSMENT DATA        | FAMILY UNIT MEMBERS   |                | 2,925 |
| OTHER             | 808   |                                              | HEAD OF HOUSEHOLD     |                | 1,213 |
| TOTAL             | 1,062 |                                              | NON-HEAD OF HOUSEHOLD | D              | 1,712 |

# LOCATION INDIA

| ЛΤ |  |
|----|--|

|                       |                  | Clubs     |                  |                       |               |                    | Members                             |                    |                  |
|-----------------------|------------------|-----------|------------------|-----------------------|---------------|--------------------|-------------------------------------|--------------------|------------------|
| RESULTS FOR 2015-2016 |                  |           |                  | RESULTS FOR 2015-2016 |               |                    |                                     |                    |                  |
| QUARTER               | NEW CLUB<br>GOAL | NEW CLUBS | DROPPED<br>CLUBS | NET<br>GAIN/LOSS      | QUARTER       | NEW MEMBER<br>GOAL | CHARTER AND<br>NEW MEMBERS<br>ADDED | DROPPED<br>MEMBERS | NET<br>GAIN/LOSS |
| JULY/AUG/SEPT         | 3                | 8         | 0                | 8                     | JULY/AUG/SEPT | 100                | 393                                 | 572                | -179             |
| OCT/NOV/DEC           | 7                | 1         | 6                | -5                    | OCT/NOV/DEC   | 320                | 187                                 | 335                | -148             |
| JAN/FEB/MAR           | 2                | 0         | 4                | -4                    | JAN/FEB/MAR   | 340                | 364                                 | 155                | 209              |
| APR/MAY/JUNE          | 0                | 0         | 0                | 0                     | APR/MAY/JUNE  | -160               | 0                                   | 0                  | 0                |